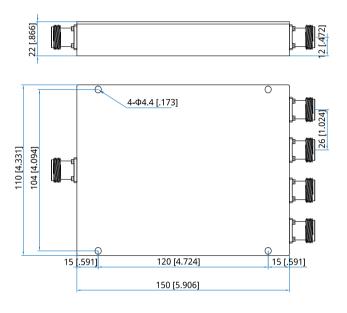

#### Mechanical

| Size <sup>*1</sup> : | 150*110*22mm          |
|----------------------|-----------------------|
|                      | 5.906*4.331*0.866in   |
| Weight:              | 800g                  |
| Connectors:          | N Female              |
| Mounting:            | 4-Ф4.4mm through-hole |
|                      |                       |

#### Outline Drawings

Unit: mm [in] Tolerance: ±0.5mm [±0.02in]